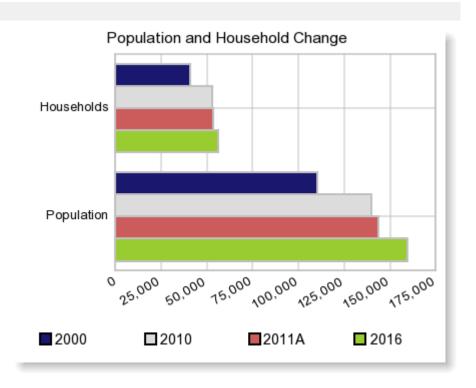

## **Population Demographics:**

The number of households in the study area in 2000 was 40,911 and changed to 53,051 in 2010, representing a change of 29.7%. The household count in 2011A was 53,697 and the household projection for 2016 is 56,325, a change of 4.9%.

The population in the study area in 2000 was 110,765 and in 2010 it was 139,900, roughly a 26.3% change. The population in 2011A was 143,865 and the projection for 2016 is 159,617 representing a change of 11.0%.

|                         |                |                |                   |                    | Percent Change  |                 |  |
|-------------------------|----------------|----------------|-------------------|--------------------|-----------------|-----------------|--|
|                         | 2000<br>Census | 2010<br>Census | 2011A<br>Estimate | 2016<br>Projection | 2000 to<br>2010 | 2011 to<br>2016 |  |
| <b>Total Population</b> | 110,765        | 139,900        | 143,865           | 159,617            | 26.3%           | 11.0%           |  |
| Total Households        | 40,911         | 53,051         | 53,697            | 56,325             | 63.6%           | 4.9%            |  |