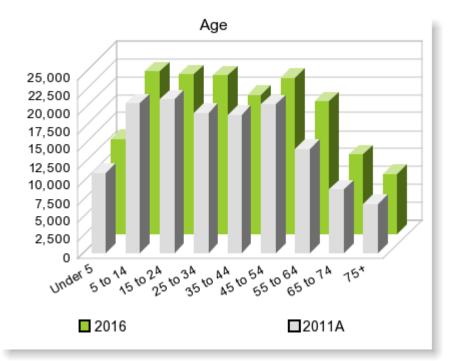

## Population by Age

In 1990, the median age of the total population in the study area was 31, and in 2000, it was 34. The median age in 2011A is 34 and it is predicted to change in five years to 35 years. In 2011A, females represented 51.6% of the population with a median age of 36 and males represented 48.5% of the population with a median age of 33 years. In 2011A, the most prominent age group in this geography is Age 5 to 14 years. The age group least represented in this geography is 75 + years.

| Age Groups* |                |       |                |       |                   |       |                    | Percent Change |                 |                 |
|-------------|----------------|-------|----------------|-------|-------------------|-------|--------------------|----------------|-----------------|-----------------|
|             | 1990<br>Census | %     | 2000<br>Census | %     | 2011A<br>Estimate | %     | 2016<br>Projection | %              | 1990 to<br>2000 | 2011 to<br>2016 |
| 0 to 4      | 7,317          | 8.2%  | 7,716          | 7.0%  | 11,276            | 7.8%  | 13,195             | 8.3%           | 5.5%            | 17.0%           |
| 5 to 14     | 13,830         | 15.5% | 18,180         | 16.4% | 20,945            | 14.6% | 22,760             | 14.3%          | 31.5%           | 8.7%            |
| 15 to 19    | 6,588          | 7.4%  | 8,691          | 7.9%  | 10,809            | 7.5%  | 11,066             | 6.9%           | 31.9%           | 2.4%            |
| 20 to 24    | 6,443          | 7.2%  | 7,100          | 6.4%  | 10,724            | 7.5%  | 11,286             | 7.1%           | 10.2%           | 5.2%            |
| 25 to 34    | 17,032         | 19.1% | 15,494         | 14.0% | 19,630            | 13.6% | 22,191             | 13.9%          | -9.0%           | 13.0%           |
| 35 to 44    | 13,693         | 15.4% | 19,684         | 17.8% | 19,258            | 13.4% | 19,402             | 12.2%          | 43.8%           | 0.7%            |
| 45 to 54    | 9,926          | 11.1% | 14,487         | 13.1% | 20,820            | 14.5% | 21,810             | 13.7%          | 46.0%           | 4.8%            |
| 55 to 64    | 7,439          | 8.3%  | 9,118          | 8.2%  | 14,588            | 10.1% | 18,450             | 11.6%          | 22.6%           | 26.5%           |
| 65 to 74    | 4,683          | 5.3%  | 6,263          | 5.7%  | 8,947             | 6.2%  | 11,038             | 6.9%           | 33.7%           | 23.4%           |
| 75 +        | 2,244          | 2.5%  | 4,032          | 3.6%  | 6,857             | 4.8%  | 8,400              | 5.3%           | 79.7%           | 22.5%           |
|             |                |       |                |       |                   |       |                    |                |                 |                 |