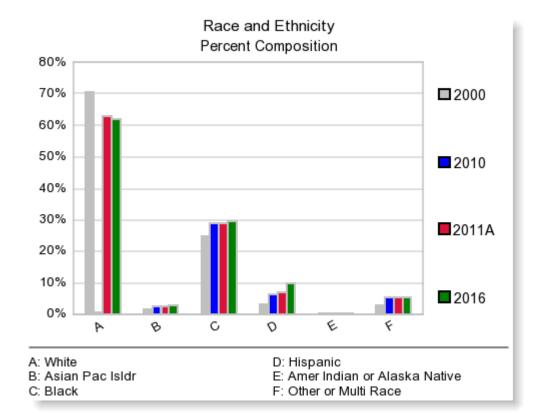

Population by Race/Ethnicity

In 2011A, the predominant race/ ethnicity category in this study area is **White**. The race & ethnicity category least represented in this geography is **American Indian, Alaska Native**.

| Race & Ethnicity                    |                |       |                |       |                   |       |                    |       | Percent Change  |                 |
|-------------------------------------|----------------|-------|----------------|-------|-------------------|-------|--------------------|-------|-----------------|-----------------|
|                                     | 2000<br>Census | %     | 2010<br>Census | %     | 2011A<br>Estimate | %     | 2016<br>Projection | %     | 2000 to<br>2010 | 2011 to<br>2016 |
| White                               | 78,170         | 70.6% | 88,626         | 63.4% | 90,776            | 63.1% | 99,288             | 62.2% | 13.4%           | 9.4%            |
| Black                               | 27,422         | 24.8% | 39,998         | 28.6% | 41,457            | 28.8% | 47,307             | 29.6% | 45.9%           | 14.1%           |
| American Indian or<br>Alaska Native | 376            | 0.3%  | 475            | 0.3%  | 488               | 0.3%  | 539                | 0.3%  | 26.3%           | 10.5%           |
| Asian/Hawaiian/PI                   | 1,830          | 1.7%  | 3,588          | 2.6%  | 3,710             | 2.6%  | 4,203              | 2.6%  | 96.1%           | 13.3%           |
| Some Other Race                     | 1,138          | 1.0%  | 3,360          | 2.4%  | 2,701             | 1.9%  | 3,013              | 1.9%  | 195.3%          | 11.6%           |
| Two or More Races                   | 1,829          | 1.7%  | 3,853          | 2.8%  | 4,725             | 3.3%  | 5,267              | 3.3%  | 110.7%          | 11.5%           |
| Hispanic Ethnicity                  | 3,363          | 3.0%  | 8,515          | 6.1%  | 9,990             | 6.9%  | 15,833             | 9.9%  | 153.2%          | 58.5%           |
| Not Hispanic or Latino              | 107,402        | 97.0% | 131,385        | 93.9% | 133,871           | 93.1% | 143,784            | 90.1% | 22.3%           | 7.4%            |