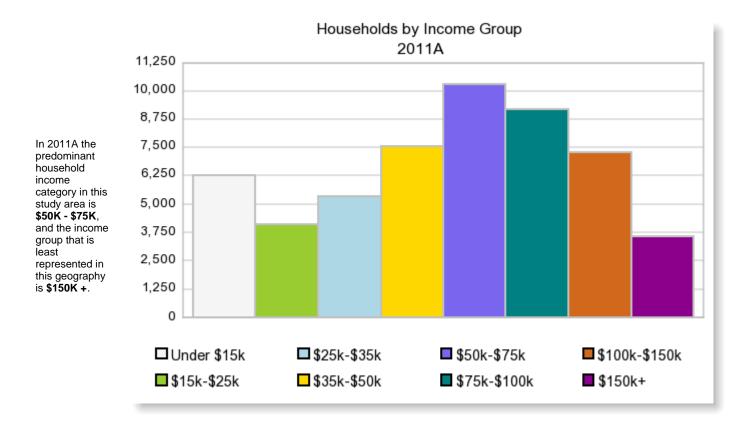

Households by Income

|                |                                                                                          |                                                                                                                                         |                                                                                                                                                                                                                                                                                                                                        |                                                                                                                                                                                                                                                                                                                                                                                                                      |                                                                                                                                                                                                                                                                                                                                                                                                                                                                                                                                                    |                                                                                                                                                                                                                                                                                                                                                                                                                                                                                                                                                                                                                      |                                                                                                                                                                                                                                                                                                                                                                                                                                                                                                                                                                                                                                                                                                                                                | Percent Change                                                                                                                                                                                                                                                                                                                                                                                                                                                                                                                                                                                                                                                                                                                                                                                                                    |                                                                                                                                                                                                                                                                                                                                                                                                                                                                                                                                                                                                                                                                                                                                                                                                                                                            |
|----------------|------------------------------------------------------------------------------------------|-----------------------------------------------------------------------------------------------------------------------------------------|----------------------------------------------------------------------------------------------------------------------------------------------------------------------------------------------------------------------------------------------------------------------------------------------------------------------------------------|----------------------------------------------------------------------------------------------------------------------------------------------------------------------------------------------------------------------------------------------------------------------------------------------------------------------------------------------------------------------------------------------------------------------|----------------------------------------------------------------------------------------------------------------------------------------------------------------------------------------------------------------------------------------------------------------------------------------------------------------------------------------------------------------------------------------------------------------------------------------------------------------------------------------------------------------------------------------------------|----------------------------------------------------------------------------------------------------------------------------------------------------------------------------------------------------------------------------------------------------------------------------------------------------------------------------------------------------------------------------------------------------------------------------------------------------------------------------------------------------------------------------------------------------------------------------------------------------------------------|------------------------------------------------------------------------------------------------------------------------------------------------------------------------------------------------------------------------------------------------------------------------------------------------------------------------------------------------------------------------------------------------------------------------------------------------------------------------------------------------------------------------------------------------------------------------------------------------------------------------------------------------------------------------------------------------------------------------------------------------|-----------------------------------------------------------------------------------------------------------------------------------------------------------------------------------------------------------------------------------------------------------------------------------------------------------------------------------------------------------------------------------------------------------------------------------------------------------------------------------------------------------------------------------------------------------------------------------------------------------------------------------------------------------------------------------------------------------------------------------------------------------------------------------------------------------------------------------|------------------------------------------------------------------------------------------------------------------------------------------------------------------------------------------------------------------------------------------------------------------------------------------------------------------------------------------------------------------------------------------------------------------------------------------------------------------------------------------------------------------------------------------------------------------------------------------------------------------------------------------------------------------------------------------------------------------------------------------------------------------------------------------------------------------------------------------------------------|
| 1990<br>Census | %                                                                                        | 2000<br>Census                                                                                                                          | %                                                                                                                                                                                                                                                                                                                                      | 2011A<br>Estimate                                                                                                                                                                                                                                                                                                                                                                                                    | %                                                                                                                                                                                                                                                                                                                                                                                                                                                                                                                                                  | 2016<br>Projection                                                                                                                                                                                                                                                                                                                                                                                                                                                                                                                                                                                                   | %                                                                                                                                                                                                                                                                                                                                                                                                                                                                                                                                                                                                                                                                                                                                              | 1990 to<br>2000                                                                                                                                                                                                                                                                                                                                                                                                                                                                                                                                                                                                                                                                                                                                                                                                                   | 2011 to<br>2016                                                                                                                                                                                                                                                                                                                                                                                                                                                                                                                                                                                                                                                                                                                                                                                                                                            |
| 6,337          | 19.5%                                                                                    | 5,262                                                                                                                                   | 12.9%                                                                                                                                                                                                                                                                                                                                  | 6,281                                                                                                                                                                                                                                                                                                                                                                                                                | 11.7%                                                                                                                                                                                                                                                                                                                                                                                                                                                                                                                                              | 6,449                                                                                                                                                                                                                                                                                                                                                                                                                                                                                                                                                                                                                | 11.5%                                                                                                                                                                                                                                                                                                                                                                                                                                                                                                                                                                                                                                                                                                                                          | -17.0%                                                                                                                                                                                                                                                                                                                                                                                                                                                                                                                                                                                                                                                                                                                                                                                                                            | 2.7%                                                                                                                                                                                                                                                                                                                                                                                                                                                                                                                                                                                                                                                                                                                                                                                                                                                       |
| 5,873          | 18.1%                                                                                    | 5,034                                                                                                                                   | 12.3%                                                                                                                                                                                                                                                                                                                                  | 4,115                                                                                                                                                                                                                                                                                                                                                                                                                | 7.7%                                                                                                                                                                                                                                                                                                                                                                                                                                                                                                                                               | 3,624                                                                                                                                                                                                                                                                                                                                                                                                                                                                                                                                                                                                                | 6.4%                                                                                                                                                                                                                                                                                                                                                                                                                                                                                                                                                                                                                                                                                                                                           | -14.3%                                                                                                                                                                                                                                                                                                                                                                                                                                                                                                                                                                                                                                                                                                                                                                                                                            | -11.9%                                                                                                                                                                                                                                                                                                                                                                                                                                                                                                                                                                                                                                                                                                                                                                                                                                                     |
| 6,139          | 18.9%                                                                                    | 5,499                                                                                                                                   | 13.4%                                                                                                                                                                                                                                                                                                                                  | 5,323                                                                                                                                                                                                                                                                                                                                                                                                                | 9.9%                                                                                                                                                                                                                                                                                                                                                                                                                                                                                                                                               | 4,892                                                                                                                                                                                                                                                                                                                                                                                                                                                                                                                                                                                                                | 8.7%                                                                                                                                                                                                                                                                                                                                                                                                                                                                                                                                                                                                                                                                                                                                           | -10.4%                                                                                                                                                                                                                                                                                                                                                                                                                                                                                                                                                                                                                                                                                                                                                                                                                            | -8.1%                                                                                                                                                                                                                                                                                                                                                                                                                                                                                                                                                                                                                                                                                                                                                                                                                                                      |
| 7,316          | 22.6%                                                                                    | 7,598                                                                                                                                   | 18.6%                                                                                                                                                                                                                                                                                                                                  | 7,572                                                                                                                                                                                                                                                                                                                                                                                                                | 14.1%                                                                                                                                                                                                                                                                                                                                                                                                                                                                                                                                              | 7,031                                                                                                                                                                                                                                                                                                                                                                                                                                                                                                                                                                                                                | 12.5%                                                                                                                                                                                                                                                                                                                                                                                                                                                                                                                                                                                                                                                                                                                                          | 3.9%                                                                                                                                                                                                                                                                                                                                                                                                                                                                                                                                                                                                                                                                                                                                                                                                                              | -7.1%                                                                                                                                                                                                                                                                                                                                                                                                                                                                                                                                                                                                                                                                                                                                                                                                                                                      |
| 4,935          | 15.2%                                                                                    | 9,374                                                                                                                                   | 22.9%                                                                                                                                                                                                                                                                                                                                  | 10,326                                                                                                                                                                                                                                                                                                                                                                                                               | 19.2%                                                                                                                                                                                                                                                                                                                                                                                                                                                                                                                                              | 9,880                                                                                                                                                                                                                                                                                                                                                                                                                                                                                                                                                                                                                | 17.5%                                                                                                                                                                                                                                                                                                                                                                                                                                                                                                                                                                                                                                                                                                                                          | 90.0%                                                                                                                                                                                                                                                                                                                                                                                                                                                                                                                                                                                                                                                                                                                                                                                                                             | -4.3%                                                                                                                                                                                                                                                                                                                                                                                                                                                                                                                                                                                                                                                                                                                                                                                                                                                      |
| 1,307          | 4.0%                                                                                     | 4,656                                                                                                                                   | 11.4%                                                                                                                                                                                                                                                                                                                                  | 9,208                                                                                                                                                                                                                                                                                                                                                                                                                | 17.2%                                                                                                                                                                                                                                                                                                                                                                                                                                                                                                                                              | 10,713                                                                                                                                                                                                                                                                                                                                                                                                                                                                                                                                                                                                               | 19.0%                                                                                                                                                                                                                                                                                                                                                                                                                                                                                                                                                                                                                                                                                                                                          | 256.2%                                                                                                                                                                                                                                                                                                                                                                                                                                                                                                                                                                                                                                                                                                                                                                                                                            | 16.3%                                                                                                                                                                                                                                                                                                                                                                                                                                                                                                                                                                                                                                                                                                                                                                                                                                                      |
| 391            | 1.2%                                                                                     | 2,652                                                                                                                                   | 6.5%                                                                                                                                                                                                                                                                                                                                   | 7,308                                                                                                                                                                                                                                                                                                                                                                                                                | 13.6%                                                                                                                                                                                                                                                                                                                                                                                                                                                                                                                                              | 9,062                                                                                                                                                                                                                                                                                                                                                                                                                                                                                                                                                                                                                | 16.1%                                                                                                                                                                                                                                                                                                                                                                                                                                                                                                                                                                                                                                                                                                                                          | 578.3%                                                                                                                                                                                                                                                                                                                                                                                                                                                                                                                                                                                                                                                                                                                                                                                                                            | 24.0%                                                                                                                                                                                                                                                                                                                                                                                                                                                                                                                                                                                                                                                                                                                                                                                                                                                      |
| 134            | 0.4%                                                                                     | 836                                                                                                                                     | 2.0%                                                                                                                                                                                                                                                                                                                                   | 3,561                                                                                                                                                                                                                                                                                                                                                                                                                | 6.6%                                                                                                                                                                                                                                                                                                                                                                                                                                                                                                                                               | 4,684                                                                                                                                                                                                                                                                                                                                                                                                                                                                                                                                                                                                                | 8.3%                                                                                                                                                                                                                                                                                                                                                                                                                                                                                                                                                                                                                                                                                                                                           | 523.9%                                                                                                                                                                                                                                                                                                                                                                                                                                                                                                                                                                                                                                                                                                                                                                                                                            | 31.5%                                                                                                                                                                                                                                                                                                                                                                                                                                                                                                                                                                                                                                                                                                                                                                                                                                                      |
| \$35,339       |                                                                                          | \$51,362                                                                                                                                |                                                                                                                                                                                                                                                                                                                                        | \$68,840                                                                                                                                                                                                                                                                                                                                                                                                             |                                                                                                                                                                                                                                                                                                                                                                                                                                                                                                                                                    | \$78,814                                                                                                                                                                                                                                                                                                                                                                                                                                                                                                                                                                                                             |                                                                                                                                                                                                                                                                                                                                                                                                                                                                                                                                                                                                                                                                                                                                                | 45.3%                                                                                                                                                                                                                                                                                                                                                                                                                                                                                                                                                                                                                                                                                                                                                                                                                             | 14.5%                                                                                                                                                                                                                                                                                                                                                                                                                                                                                                                                                                                                                                                                                                                                                                                                                                                      |
| \$31,328       |                                                                                          | \$43,777                                                                                                                                |                                                                                                                                                                                                                                                                                                                                        | \$57,688                                                                                                                                                                                                                                                                                                                                                                                                             |                                                                                                                                                                                                                                                                                                                                                                                                                                                                                                                                                    | \$64,374                                                                                                                                                                                                                                                                                                                                                                                                                                                                                                                                                                                                             |                                                                                                                                                                                                                                                                                                                                                                                                                                                                                                                                                                                                                                                                                                                                                | 39.7%                                                                                                                                                                                                                                                                                                                                                                                                                                                                                                                                                                                                                                                                                                                                                                                                                             | 11.6%                                                                                                                                                                                                                                                                                                                                                                                                                                                                                                                                                                                                                                                                                                                                                                                                                                                      |
| \$12,987       |                                                                                          | \$18,971                                                                                                                                |                                                                                                                                                                                                                                                                                                                                        | \$26,217                                                                                                                                                                                                                                                                                                                                                                                                             |                                                                                                                                                                                                                                                                                                                                                                                                                                                                                                                                                    | \$28,312                                                                                                                                                                                                                                                                                                                                                                                                                                                                                                                                                                                                             |                                                                                                                                                                                                                                                                                                                                                                                                                                                                                                                                                                                                                                                                                                                                                | 46.1%                                                                                                                                                                                                                                                                                                                                                                                                                                                                                                                                                                                                                                                                                                                                                                                                                             | 8.0%                                                                                                                                                                                                                                                                                                                                                                                                                                                                                                                                                                                                                                                                                                                                                                                                                                                       |
|                | 6,337<br>5,873<br>6,139<br>7,316<br>4,935<br>1,307<br>391<br>134<br>\$35,339<br>\$31,328 | Census %   6,337 19.5%   5,873 18.1%   6,139 18.9%   7,316 22.6%   4,935 15.2%   1,307 4.0%   391 1.2%   134 0.4%   \$35,339   \$31,328 | Census     %     Census       6,337     19.5%     5,262       5,873     18.1%     5,034       6,139     18.9%     5,499       7,316     22.6%     7,598       4,935     15.2%     9,374       1,307     4.0%     4,656       391     1.2%     2,652       134     0.4%     836       \$35,339     \$51,362       \$31,328     \$43,777 | Census     %     Census       6,337     19.5%     5,262     12.9%       5,873     18.1%     5,034     12.3%       6,139     18.9%     5,499     13.4%       7,316     22.6%     7,598     18.6%       4,935     15.2%     9,374     22.9%       1,307     4.0%     4,656     11.4%       391     1.2%     2,652     6.5%       134     0.4%     836     2.0%       \$35,339     \$51,362       \$31,328     \$43,777 | Census     %     Census     %     Estimate       6,337     19.5%     5,262     12.9%     6,281       5,873     18.1%     5,034     12.3%     4,115       6,139     18.9%     5,499     13.4%     5,323       7,316     22.6%     7,598     18.6%     7,572       4,935     15.2%     9,374     22.9%     10,326       1,307     4.0%     4,656     11.4%     9,208       391     1.2%     2,652     6.5%     7,308       134     0.4%     836     2.0%     3,561       \$35,339     \$51,362     \$68,840       \$31,328     \$43,777     \$57,688 | Census     %     Estimate     %       6,337     19.5%     5,262     12.9%     6,281     11.7%       5,873     18.1%     5,034     12.3%     4,115     7.7%       6,139     18.9%     5,499     13.4%     5,323     9.9%       7,316     22.6%     7,598     18.6%     7,572     14.1%       4,935     15.2%     9,374     22.9%     10,326     19.2%       1,307     4.0%     4,656     11.4%     9,208     17.2%       391     1.2%     2,652     6.5%     7,308     13.6%       134     0.4%     836     2.0%     3,561     6.6%       \$35,339     \$51,362     \$68,840       \$31,328     \$43,777     \$57,688 | Census     %     Estimate     %     Projection       6,337     19.5%     5,262     12.9%     6,281     11.7%     6,449       5,873     18.1%     5,034     12.3%     4,115     7.7%     3,624       6,139     18.9%     5,499     13.4%     5,323     9.9%     4,892       7,316     22.6%     7,598     18.6%     7,572     14.1%     7,031       4,935     15.2%     9,374     22.9%     10,326     19.2%     9,880       1,307     4.0%     4,656     11.4%     9,208     17.2%     10,713       391     1.2%     2,652     6.5%     7,308     13.6%     9,062       134     0.4%     836     2.0%     3,561     6.6%     4,684       \$35,339     \$51,362     \$68,840     \$78,814       \$31,328     \$43,777     \$57,688     \$64,374 | Census     %     Estimate     %     Projection     %       6,337     19.5%     5,262     12.9%     6,281     11.7%     6,449     11.5%       5,873     18.1%     5,034     12.3%     4,115     7.7%     3,624     6.4%       6,139     18.9%     5,499     13.4%     5,323     9.9%     4,892     8.7%       7,316     22.6%     7,598     18.6%     7,572     14.1%     7,031     12.5%       4,935     15.2%     9,374     22.9%     10,326     19.2%     9,880     17.5%       1,307     4.0%     4,656     11.4%     9,208     17.2%     10,713     19.0%       391     1.2%     2,652     6.5%     7,308     13.6%     9,062     16.1%       134     0.4%     836     2.0%     3,561     6.6%     4,684     8.3%       \$35,339     \$51,362     \$68,840     \$78,814       \$31,328     \$43,777     \$57,688     \$64,374 | 1990 Census     %     2011A Estimate     %     2016 Projection     %     1990 to 2000       6,337     19.5%     5,262     12.9%     6,281     11.7%     6,449     11.5%     -17.0%       5,873     18.1%     5,034     12.3%     4,115     7.7%     3,624     6.4%     -14.3%       6,139     18.9%     5,499     13.4%     5,323     9.9%     4,892     8.7%     -10.4%       7,316     22.6%     7,598     18.6%     7,572     14.1%     7,031     12.5%     3.9%       4,935     15.2%     9,374     22.9%     10,326     19.2%     9,880     17.5%     90.0%       1,307     4.0%     4,656     11.4%     9,208     17.2%     10,713     19.0%     256.2%       391     1.2%     2,652     6.5%     7,308     13.6%     9,062     16.1%     578.3%       134     0.4%     836     2.0%     3,561     6.6%     4,684     8.3%     523.9%       \$35,339 |